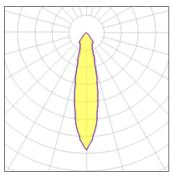

Light output 1

| I X LED            |         |             |        |
|--------------------|---------|-------------|--------|
| Nominal lamp power | 13.4 W  | LOR         | 100%   |
| Lamp flux          | 956 lm  | Total flux  | 951 lm |
| Luminous efficacy  | 71 lm/W | Total power | 13.4 W |
| CCT                | 2700 K  |             |        |
| CRI                | 90      |             |        |
|                    |         |             |        |
|                    |         |             |        |
|                    |         |             |        |
|                    |         |             |        |
| 1 x LED            |         |             |        |
| Nominal lamp power | 6.2 W   | LOR         | 100%   |
| Lamp flux          | 554 lm  | Total flux  | 551 lm |
| Luminous efficacy  | 89 lm/W | Total power | 6.2 W  |
| CCT                | 2700 K  |             |        |
| CRI                | 90      |             |        |
|                    |         |             |        |
|                    |         |             |        |
|                    |         |             |        |
| 1 x LED            |         |             |        |
| Nominal lamp power | 9.2 W   | LOR         | 100%   |
| Lamp flux          | 744 lm  | Total flux  | 740 lm |
| Luminous efficacy  | 80 lm/W | Total power | 9.2 W  |
| CCT                | 2700 K  |             |        |
| CRI                | 90      |             |        |
|                    |         |             |        |