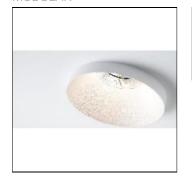

## Product data sheet

SMART KUP 82 LED GE 2700K MEDIUM WHITE STRUC

12471009 MODULAR

1 x I FD

Smart lighting family Smart Cake, Smart Lotis and Smart Kup are Modular's new generation minispots. They combine technical ingenuity with timeless design. The names speak for themselves. The design of these mini-spots is based on Modular's most popular designs. What you get is a LED module with a different finish. The design of the Smart Kup looks like a flaring cylinder.