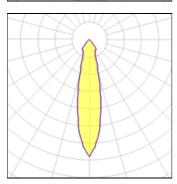

Light output 1

| I X LED            |         |             |        |
|--------------------|---------|-------------|--------|
| Nominal lamp power | 13.4 W  | LOR         | 100%   |
| Lamp flux          | 956 lm  | Total flux  | 951 lm |
| Luminous efficacy  | 71 lm/W | Total power | 13.4 W |
| CCT                | 2700 K  |             |        |
| CRI                | 90      |             |        |
|                    |         |             |        |
|                    |         |             |        |
|                    |         |             |        |
|                    |         |             |        |
| 1 x LED            |         |             |        |
| Nominal lamp power | 6.2 W   | LOR         | 100%   |
| Lamp flux          | 554 lm  | Total flux  | 551 lm |
| Luminous efficacy  | 89 lm/W | Total power | 6.2 W  |
| CCT                | 2700 K  |             |        |
| CRI                | 90      |             |        |
|                    |         |             |        |
|                    |         |             |        |
|                    |         |             |        |
| 1 x LED            |         |             |        |
| Nominal lamp power | 9.2 W   | LOR         | 100%   |
| Lamp flux          | 744 lm  | Total flux  | 740 lm |
| Luminous efficacy  | 80 lm/W | Total power | 9.2 W  |
| CCT                | 2700 K  |             |        |
| CRI                | 90      |             |        |
|                    |         |             |        |