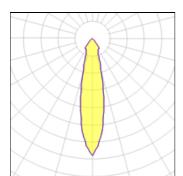

Light output 1

| I X LED            |         |             |        |
|--------------------|---------|-------------|--------|
| Nominal lamp power | 13.4 W  | LOR         | 100%   |
| Lamp flux          | 956 lm  | Total flux  | 951 lm |
| Luminous efficacy  | 71 lm/W | Total power | 13.4 W |
| CCT                | 2700 K  |             |        |
| CRI                | 90      |             |        |
|                    |         |             |        |
|                    |         |             |        |
|                    |         |             |        |
|                    |         |             |        |
| 1 x LED            |         |             |        |
| Nominal lamp power | 6.2 W   | LOR         | 100%   |
| Lamp flux          | 554 lm  | Total flux  | 551 lm |
| Luminous efficacy  | 89 lm/W | Total power | 6.2 W  |
| CCT                | 2700 K  |             |        |
| CRI                | 90      |             |        |
|                    |         |             |        |
|                    |         |             |        |
|                    |         |             |        |
| 1 x LED            |         |             |        |
| Nominal lamp power | 9.2 W   | LOR         | 100%   |
| Lamp flux          | 744 lm  | Total flux  | 740 lm |
| Luminous efficacy  | 80 lm/W | Total power | 9.2 W  |
| CCT                | 2700 K  |             |        |
| CRI                | 90      |             |        |
|                    |         |             |        |