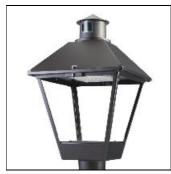

## Product data sheet

LXF/LXT LEXINGTON HID/LED LXF.LXT-PA1-40-750-U-SL3

COOPER LIGHTING

Aluminum housing, top, and base, Greater than 98% life at 60,000 hours ( $40^{\circ}$ C) (LED), Up to 140 lumens per watt, Lumen packages ranging from 2,000 – 11,000 lumens, Self-aligning pole-top fitter fits 2-3/8" and 3" O.D. tenons, Optional NEMA photocontrol receptacle, Five-year warranty (LED)