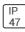

## Product data sheet

LXF/LXT LEXINGTON HID/LED LXF.LXT-PA1-40-750-U-SL3

COOPER LIGHTING







Aluminum housing, top, and base, Greater than 98% life at 60,000 hours ( $40^{\circ}$ C) (LED), Up to 140 lumens per watt, Lumen packages ranging from 2,000 – 11,000 lumens, Self-aligning pole-top fitter fits 2-3/8" and 3" O.D. tenons, Optional NEMA photocontrol receptacle, Five-year warranty (LED)

## Light output 1 (integrated)



| Lamp type          | LED      | CCT         | 5000 K |
|--------------------|----------|-------------|--------|
| Nominal lamp power | 40 W     | CRI         | 70     |
| Total flux         | 5035 lm  | LOR         | 100%   |
| Luminous efficacy  | 126 lm/W | Total power | 40 W   |

Mounting mode

Pole top mounted

Shape and measurements

Height: 0.39 in Diameter: 14.00 in

Adjustability

Fixed

Electric

System power: 40 W

Protection

IP: 47