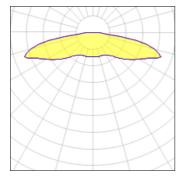

#### Light output 1 (integrated)

| Lamp type          | LED      | CCT         | 3000 K |
|--------------------|----------|-------------|--------|
| Nominal lamp power | 97.2 W   | CRI         | 75     |
| Total flux         | 12691 lm | LOR         | 100%   |
| Luminous efficacy  | 131 lm/W | Total power | 97.2 W |