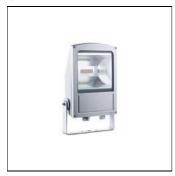

# Product data sheet

SMALL SIROCCO OPTIC - FLOOD LIGHT / BI-SYMMETRIC 2241-H-5-670-XX

UNILAMP

Description SIROCCO is a family of floodlight, surface washer and area lighting. Two types of light distribution, asymmetric and bi-symmetric. Available with a range of mounting accessories including ground mount base, pole top mount, and wall/pole mounting arm. It is designed to operate with the high lumen output LED light source. Reflectors for SIROCCO have been engineered utilizing the latest technology and software for maximum performance. A calibrated aiming unit provides accuracy of light distribution on any surface or structure. SIROCCO is suitable to illuminate medium to large size objects or areas such as signage boards, building facades, parking lots, public parks, pedestrian, small streets and squares. Galvanized steel pole and anchor unit for concrete foundation are also available. SPEC • Designed, Manufactured and Tested according to IEC 60598-1, IEC 60598-2-1 and VDE regulations. • LM6 Die Cast Aluminium body. • Stainless steel screws. • Nano Ceramic surface conversion. • Double layer coating. • Safety glass cover. • Post-cured silicone gasket. • High quality LED module and driver. • Anodized aluminium reflector. • Adjustable optic. • GFR PA6.6 Terminal block. • M16 cable gland or weather proof grommet. • Pole light and flood light pre-wired with outdoor cable. • Installation work has to be carried on according to the enclosed product manual.

## Shape and measurements

Length: 1.50 in Width: 10.63 in Height: 6.30 in