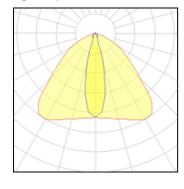

# Product data sheet

SMALL SIROCCO OPTIC - FLOOD LIGHT / BI-SYMMETRIC 2241-H-5-670-XX

UNILAMP

Description SIROCCO is a family of floodlight, surface washer and area lighting. Two types of light distribution, asymmetric and bi-symmetric. Available with a range of mounting accessories including ground mount base, pole top mount, and wall/pole mounting arm. It is designed to operate with the high lumen output LED light source. Reflectors for SIROCCO have been engineered utilizing the latest technology and software for maximum performance. A calibrated aiming unit provides accuracy of light distribution on any surface or structure. SIROCCO is suitable to illuminate medium to large size objects or areas such as signage boards, building facades, parking lots, public parks, pedestrian, small streets and squares. Galvanized steel pole and anchor unit for concrete foundation are also available. SPEC • Designed, Manufactured and Tested according to IEC 60598-1, IEC 60598-2-1 and VDE regulations. • LM6 Die Cast Aluminium body. • Stainless steel screws. • Nano Ceramic surface conversion. • Double layer coating. • Safety glass cover. • Post-cured silicone gasket. • High quality LED module and driver. • Anodized aluminium reflector. • Adjustable optic. • GFR PA6.6 Terminal block. • M16 cable gland or weather proof grommet. • Pole light and flood light pre-wired with outdoor cable. • Installation work has to be carried on according to the enclosed product manual.