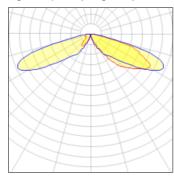

## Light output 1 (integrated)

| Lamp type          | LED     | CCT         | 2200 K |
|--------------------|---------|-------------|--------|
| Nominal lamp power | 31 W    | CRI         | 70     |
| Total flux         | 2866 lm | LOR         | 100%   |
| Luminous efficacy  | 92 lm/W | Total power | 31 W   |