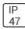

## Product data sheet

LXF/LXT LEXINGTON HID/LED LXF.LXT-PA1-30-722-U-T4W

COOPER LIGHTING







Aluminum housing, top, and base, Greater than 98% life at 60,000 hours ( $40^{\circ}$ C) (LED), Up to 140 lumens per watt, Lumen packages ranging from 2,000 – 11,000 lumens, Self-aligning pole-top fitter fits 2-3/8" and 3" O.D. tenons, Optional NEMA photocontrol receptacle, Five-year warranty (LED)

## Light output 1 (integrated)



| Lamp type          | LED     | CCT         | 2200 K |
|--------------------|---------|-------------|--------|
| Nominal lamp power | 31 W    | CRI         | 70     |
| Total flux         | 2866 lm | LOR         | 100%   |
| Luminous efficacy  | 92 lm/W | Total power | 31 W   |

Mounting mode

Pole top mounted

Shape and measurements

Height: 0.39 in Diameter: 14.00 in

Adjustability

Fixed

Electric

System power: 31 W

Protection

IP: 47