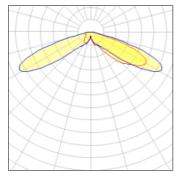

## Light output 1 (integrated)

| Lamp type          | LED      | CCT         | 2700 K |
|--------------------|----------|-------------|--------|
| Nominal lamp power | 225 W    | CRI         | 70     |
| Total flux         | 20403 lm | LOR         | 100%   |
| Luminous efficacy  | 91 lm/W  | Total power | 225 W  |