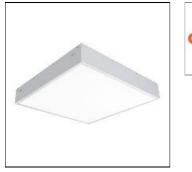

# MRI-ATR MRI-24ATR-40-L835-OPL

COOPER LIGHTING

Specifically designed for MRI rooms with non-ferrous construction, 1'x4', 2'x2', and 2'x4' sizes available, Slim frame design allows fully luminous aesthetic, Only illuminated lens visible, Available in a range of lumen outputs, Remote driver, Multi-channel MRI filters

#### Mounting mode

Ceiling recessed

#### Shape and measurements

Length: 24.00 in Width: 48.00 in Height: 0.39 in