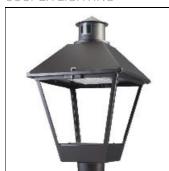

## Product data sheet

LXF/LXT LEXINGTON HID/LED LXF.LXT-PA1-50-727-U-T2R-TL

COOPER LIGHTING

Aluminum housing, top, and base, Greater than 98% life at 60,000 hours ( $40^{\circ}$ C) (LED), Up to 140 lumens per watt, Lumen packages ranging from 2,000 – 11,000 lumens, Self-aligning pole-top fitter fits 2-3/8" and 3" O.D. tenons, Optional NEMA photocontrol receptacle, Five-year warranty (LED)

Mounting mode

Pole top mounted

Shape and measurements

Height: 10.00 in Diameter: 14.00 in

Adjustability

Fixed

Electric

System power: 54 W