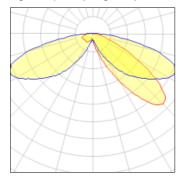

## Light output 1 (integrated)

| Lamp type          | LED     | CCT         | 2700 K |
|--------------------|---------|-------------|--------|
| Nominal lamp power | 54 W    | CRI         | 70     |
| Total flux         | 4986 lm | LOR         | 100%   |
| Luminous efficacy  | 92 lm/W | ULOR        | 3%     |
|                    |         | Total power | 54 W   |