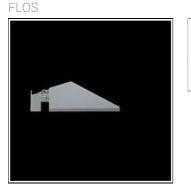

# MINIFRANCO 160114

Outdoor luminaire for installation on wall or on pole. Configuration: die-cast aluminium structure. EN AB-47100 (low copper content) Double layer coating for high resistance to corrosion: The low copper Aluminium alloy is painted with a double coat using powders which are complaint with QUALICOAT standards: a first layer of epoxy powder (with excellent chemical and mechanical resistance) and a second finishing layer of polyester powder (resistant to UV rays and atmospheric agents). The entire painting process of the aluminium fitting starts from components which have been sand-blasted in advance to make the surface more porous and increase the adherence of the paint. Ares effects alkaline and acid washing to clean the surfaces completely, then rinses with demineralised water to remove any residue particles, subsequently a chemical conversion treatment is done to protect against rusting. Pure aluminium optics, tempered extra-clear glass diffuser, silicone gaskets.

#### Mounting mode

Wall mounted, Pole top mounted

#### Shape and measurements

Length: 6.89 in Width: 4.17 in Height: 9.65 in

#### Adjustability

Tiltable