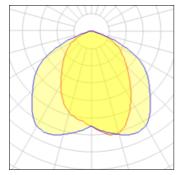

### 1 x Halogen low voltage lamp without reflector

| Nominal lamp power |
|--------------------|
| Lamp flux          |
| Luminous efficacy  |
| CCT                |
| CRI                |
|                    |

60 W 820 lm 8 lm/W 2800 K 100

| Socket      | E27    |
|-------------|--------|
| LOR         | 62%    |
| Total flux  | 510 lm |
| Total power | 60 W   |
|             |        |