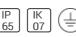

# Product data sheet

SMALL SIROCCO OPTIC - SURFACE WASHER / ROAD OPTIC 2344-I-3-670-XX

UNILAMP







Description SIROCCO is a family of floodlight, surface washer and area lighting. Two types of light distribution, asymmetric and bi-symmetric. Available with a range of mounting accessories including ground mount base, pole top mount, and wall/pole mounting arm. It is designed to operate with the high lumen output LED light source. Reflectors for SIROCCO have been engineered utilizing the latest technology and software for maximum performance. A calibrated aiming unit provides accuracy of light distribution on any surface or structure. SIROCCO is suitable to illuminate medium to large size objects or areas such as signage boards, building facades, parking lots, public parks, pedestrian, small streets and squares. Galvanized steel pole and anchor unit for concrete foundation are also avai