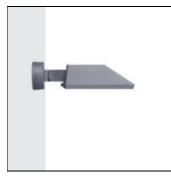

## Mounting mode

Wall mounted

## Shape and measurements

Length: 4.67 in Width: 5.31 in Height: 5.31 in

## Adjustability

Free