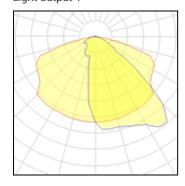

## Light output 1

| 1 x LED            |
|--------------------|
| Nominal lamp power |
| Lamp flux          |
| Luminous efficacy  |
| CCT                |
| CRI                |

| 72 W     |
|----------|
| 8400 lm  |
| 117 lm/W |
| 2700 K   |
| 80       |
|          |

| LOR         | 73%     |
|-------------|---------|
| Total flux  | 6099 lm |
| Total power | 80 W    |