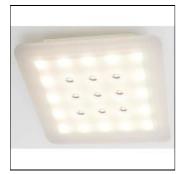

## Product data sheet

BORN 2B LED 30SL 56-84057

MOLTO LUCE

Born 2B Led 30SL, square shape with rounded corners, Lighting body of white powder coated aluminum, resistant, frosted acrylic; special PMMA for uniform illumination; additional direct light with wide beam radiation of 55 ° 16 pcs power LEDs for indirect lighting; 9 pcs Power LED for direct lighting; Ready for connection to mains voltage 230V, optimal passive thermal management; integrated 350mA constant current converter, 25x1, 1W power LEDs, light color 3500K; Efficiency:> 90%; CRI:> CRI80, IP 20,

Mounting mode

Ceiling mounted

Shape and measurements

Length: 11.81 in Width: 11.81 in Height: 2.07 in

Adjustability

Fixed

Electric

System power: 29 W Appliance Class: I