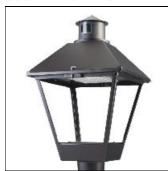

## Product data sheet

LXF/LXT LEXINGTON HID/LED LXF.LXT-PA1-100-740-U-T2R-HSS

COOPER LIGHTING

Aluminum housing, top, and base, Greater than 98% life at 60,000 hours ( $40^{\circ}$ C) (LED), Up to 140 lumens per watt, Lumen packages ranging from 2,000 – 11,000 lumens, Self-aligning pole-top fitter fits 2-3/8" and 3" O.D. tenons, Optional NEMA photocontrol receptacle, Five-year warranty (LED)