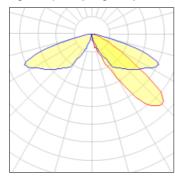

## Light output 1 (integrated)

| Lamp type          | LED     | CCT         | 4000 K |
|--------------------|---------|-------------|--------|
| Nominal lamp power | 96 W    | CRI         | 70     |
| Total flux         | 7925 lm | LOR         | 100%   |
| Luminous efficacy  | 83 lm/W | Total power | 96 W   |