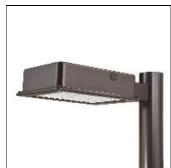

## Product data sheet

RV RIDGEVIEW LED LDRV-SL3-F01-E-8030

**COOPER LIGHTING** 

One-piece, die-cast aluminum housing can be pole or wall-mounted, Optical design creates consistent distribution and scalability, Choice of 12 high-efficiency, patented AccuLED Optics™, Standard in 4000K (+/- 275K) CCT and nominal 70 CRI, Suitable for operation in -40°C to 40°C ambient environments, 120-277V 50/60Hz, 347V 60Hz or 480V 60Hz operation, Proprietary circuit module withstands 10kV of transient line surge, Optional battery pack and bi-level switching, Five-year warranty

Mounting mode

Pole top mounted

Shape and measurements

Length: 2.04 in Width: 12.00 in Height: 0.39 in

Adjustability

Fixed

Electric

System power: 25.9 W