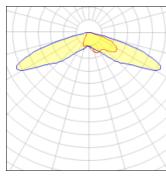

## Light output 1 (integrated)

| Lamp type          | LED     | CCT         | 3000 K |
|--------------------|---------|-------------|--------|
| Nominal lamp power | 25.9 W  | CRI         | 75     |
| Total flux         | 2068 lm | LOR         | 100%   |
| Luminous efficacy  | 80 lm/W | Total power | 25.9 W |