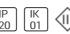

# Product data sheet

MINI MULTIPLE FOR SMART KUP LED 4000K SPOT GE WHITE STRUC 12524209+12556209

MODULAR







Highly versatile Twenty years after its initial launch, Mini multiple is still a coveted luminaire. Mini multiple is the reference of our architectural lighting portfolio. The technology is on full display and allows this luminaire to fit well into both a minimalist and an industrial-chic environment. The gimbaled system allows you to direct the light source at any angle of your chouce. Mini multiple has a very subtle alu trim. Available in one-, two-, three- and four lamps versions in different colours. Connect Mini multiple with Smart by adding the Smart frontrings to your recessed spot.

### Light output 1



| 6.2 W   |
|---------|
| 590 lm  |
| 90 lm/W |
| 4000 K  |
| 90      |
|         |

| LOR         | 94%    |
|-------------|--------|
| Total flux  | 558 lm |
| Total power | 6.