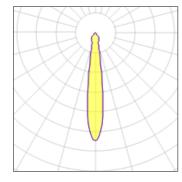

### Light output 1

| 6.2 W   |
|---------|
| 590 lm  |
| 90 lm/W |
| 4000 K  |
| 90      |
|         |

| LOR         | 94%    |
|-------------|--------|
| Total flux  | 558 lm |
| Total power | 6.2 W  |
|             |        |

| 1 x LED            |         |             |        |
|--------------------|---------|-------------|--------|
| Nominal lamp power | 9.2 W   | LOR         | 94%    |
| Lamp flux          | 792 lm  | Total flux  | 748 lm |
| Luminous efficacy  | 81 lm/W | Total power | 9.2 W  |
| CCT                | 4000 K  |             |        |
| CRI                | ΩΩ      |             |        |