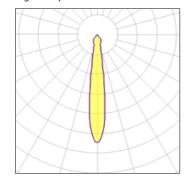

#### Light output 1

| 6.2 W   |
|---------|
| 590 lm  |
| 90 lm/W |
| 4000 K  |
| 90      |
|         |

| LOR         | 94%    |
|-------------|--------|
| Total flux  | 558 lm |
| Total power | 6.2 W  |
|             |        |
|             |        |