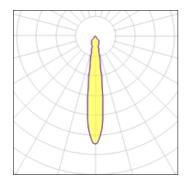

| 1 x LED            |         |             |        |
|--------------------|---------|-------------|--------|
| Nominal lamp power | 9.2 W   | LOR         | 94%    |
| Lamp flux          | 792 lm  | Total flux  | 748 lm |
| Luminous efficacy  | 81 lm/W | Total power | 9.2 W  |
| CCT                | 4000 K  |             |        |
| CRI                | 90      |             |        |