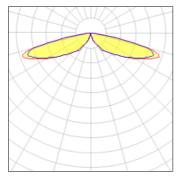

## Light output 1 (integrated)

| Lamp type          | LED      | CCT         | 2700 K |
|--------------------|----------|-------------|--------|
| Nominal lamp power | 21 W     | CRI         | 80     |
| Total flux         | 2158 lm  | LOR         | 100%   |
| Luminous efficacy  | 103 lm/W | Total power | 21 W   |