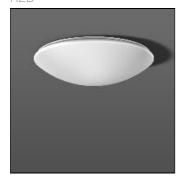

## Product data sheet

FLAT POLYMERO 311557.002.7

RZB

Series: FLAT POLYMERO Decorative round surface-mounted luminaire. Base: metal, powder-coated. Diffuser made of non-yellowing plastic (PMMA), opal. Diffuser fastening: patented push system. Suitable for ceiling mounting, wall (surface). Colour: white Diameter: 620 mm Height: 160 mm Lamp: LED Socket: without socket Colour temperature: 3000K Colour rendering index (CRI): 80 System power: 38 W Rated luminous flux: 4050 Im Luminous efficiency: 107 Im/W Control gear: Regulated power supply Protection class: I Type of protection: IP 40

Mounting mode

Ceiling mounted

Shape and measurements

Height: 6.30 in Diameter: 24.41 in

Adjustability

Fixed

Electric

System power: 38 W