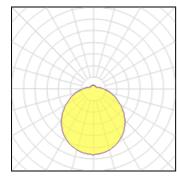

## Light output 1 (integrated)

| Lamp type          | LED      | CCT         | 3000 K |
|--------------------|----------|-------------|--------|
| Nominal lamp power | 38 W     | CRI         | 80     |
| Total flux         | 4050 lm  | LOR         | 100%   |
| Luminous efficacy  | 107 lm/W | ULOR        | 11%    |
|                    |          | Total power | 38 W   |