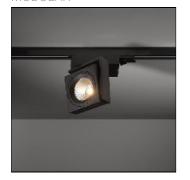

# Product data sheet

SINGLE SQUARE LED 4000K MEDIUM TRE DIM GI WHITE STRUC 11402509

MODULAR

All the right angles Single square is a real player that likes to go to town on its hinge points and square corners which are incorporated into the design. This means that this fixture is a versatile and highly directional spotlight, which is installed using the rail system. Single square is chiefly used in retail projects. Thanks to the integration of the new M-LED 111 and the relevant LED gear, Single square has become an extremely high performing and ideal retail spotlight.

### Shape and measurements

Length: 4.92 in Width: 4.92 in Height: 1.57 in