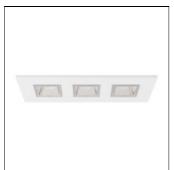

## Product data sheet

RBXPFL 3L15 RUBIX3

Rubix Flush 3 - 415x175mm Recessed pull-up luminaire, white powder coated steel body, individual cells with opal surround trim for precise optical control. Options: E3 - Emergency control gear ST3 - Emergency control gear self test AT3 - Emergency control gear DALI auto test S -Switch Dimming D - Digital Dimming (DSI) A - Digital Addressable Lighting Interface (DALI) C - Bi-Level Dimming (Corridor Function)\* H - High Frequency Dimming (Analogue 1-10v) BL - Blue Cell Surround OR - Orange Cell Surround R - Red Cell Surround BK - Black Cell Surround

4000 K 80 100%

12.2 W

Mounting mode

Ceiling recessed

Shape and measurements

Length: 16.34 in Width: 6.89 in Height: 2.17 in

Adjustability

Fixed