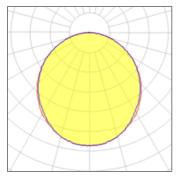

## Light output 1 (integrated)

| Lamp type          | LED     | CCT         | 4000 K |
|--------------------|---------|-------------|--------|
| Nominal lamp power | 38 W    | CRI         | 80     |
| Total flux         | 2400 lm | LOR         | 100%   |
| Luminous efficacy  | 63 lm/W | Total power | 38 W   |