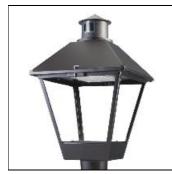

## Product data sheet

LXF/LXT LEXINGTON HID/LED LXF.LXT-PA1-20-740-U-5WQ

COOPER LIGHTING

Aluminum housing, top, and base, Greater than 98% life at 60,000 hours ( $40^{\circ}$ C) (LED), Up to 140 lumens per watt, Lumen packages ranging from 2,000 – 11,000 lumens, Self-aligning pole-top fitter fits 2-3/8" and 3" O.D. tenons, Optional NEMA photocontrol receptacle, Five-year warranty (LED)