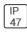

## Product data sheet

LXF/LXT LEXINGTON HID/LED LXF.LXT-PA1-20-740-U-5WQ

COOPER LIGHTING







Aluminum housing, top, and base, Greater than 98% life at 60,000 hours ( $40^{\circ}$ C) (LED), Up to 140 lumens per watt, Lumen packages ranging from 2,000 – 11,000 lumens, Self-aligning pole-top fitter fits 2-3/8" and 3" O.D. tenons, Optional NEMA photocontrol receptacle, Five-year warranty (LED)

## Light output 1 (integrated)



| Lamp type          | LED      | CCT         | 4000 K |
|--------------------|----------|-------------|--------|
| Nominal lamp power | 21 W     | CRI         | 70     |
| Total flux         | 2936 lm  | LOR         | 100%   |
| Luminous efficacy  | 140 lm/W | Total power | 21 W   |

Mounting mode

Pole top mounted

Shape and measurements

Height: 0.39 in Diameter: 14.00 in

Adjustability

Fixed

Electric

System power: 21 W

Protection

IP: 47