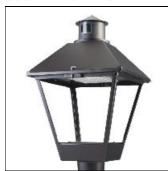

## Product data sheet

LXF/LXT LEXINGTON HID/LED LXF.LXT-PA1-100-760-U-T2U-CL

COOPER LIGHTING

Aluminum housing, top, and base, Greater than 98% life at 60,000 hours ( $40^{\circ}$ C) (LED), Up to 140 lumens per watt, Lumen packages ranging from 2,000 – 11,000 lumens, Self-aligning pole-top fitter fits 2-3/8" and 3" O.D. tenons, Optional NEMA photocontrol receptacle, Five-year warranty (LED)

Mounting mode

Pole top mounted

Shape and measurements

Height: 10.00 in Diameter: 14.00 in

Adjustability

Fixed

Electric

System power: 96 W