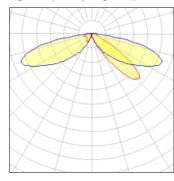

## Light output 1 (integrated)

| Lamp type          | LED      | CCT         | 5700 K |
|--------------------|----------|-------------|--------|
| Nominal lamp power | 96 W     | CRI         | 70     |
| Total flux         | 9858 lm  | LOR         | 100%   |
| Luminous efficacy  | 103 lm/W | Total power | 96 W   |