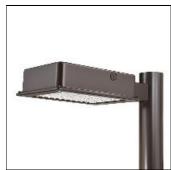

## Product data sheet

RV RIDGEVIEW LED LDRV-5XQ-E03-E-8030

**COOPER LIGHTING** 

One-piece, die-cast aluminum housing can be pole or wall-mounted, Optical design creates consistent distribution and scalability, Choice of 12 high-efficiency, patented AccuLED Optics™, Standard in 4000K (+/- 275K) CCT and nominal 70 CRI, Suitable for operation in -40°C to 40°C ambient environments, 120-277V 50/60Hz, 347V 60Hz or 480V 60Hz operation, Proprietary circuit module withstands 10kV of transient line surge, Optional battery pack and bi-level switching, Five-year warranty

Mounting mode

Pole top mounted

Shape and measurements

Length: 2.04 in Width: 12.00 in Height: 0.39 in

Adjustability

Fixed

Electric

System power: 75.2 W