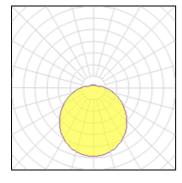

## Light output 1 (integrated)

| Lamp type          | LED      | CCT         | 3000 K |
|--------------------|----------|-------------|--------|
| Nominal lamp power | 10 W     | CRI         | 80     |
| Total flux         | 1100 lm  | LOR         | 100%   |
| Luminous efficacy  | 110 lm/W | ULOR        | 12%    |
|                    |          | Total power | 10 W   |