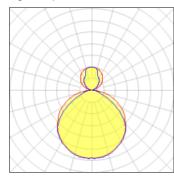

## Light output 1

| 1 | Χ | LED |
|---|---|-----|
|   |   |     |

| Nominal lamp power | 394 W   | LOR         | 84%     |
|--------------------|---------|-------------|---------|
| Lamp flux          | 2950 lm | ULOR        | 18%     |
| Luminous efficacy  | 7 lm/W  | Total flux  | 2489 lm |
| CCT                | 3000 K  | Total power | 394 W   |
| CBI                | 100     |             |         |