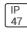

## Product data sheet

DVMF SERIES
DIVM-296PG







Equipped with energy-saving ballasts, Die-formed channels, Heavy-duty, deep-draw, full-width reflector ribs add rigidity, Baked white enamel finish, Metal-clad lampholders with spring-loaded sockets, Porlux and silver-lined finishes, Apertured or closed-top reflector with Center "V" helps reduce glare, Wire guards, gym guards, lens frames and metal louvers

## Light output 1



| 1 | Χ | LED |
|---|---|-----|
|   |   |     |

| Nominal lamp power | 394 W   | LOR         | 84%     |
|--------------------|---------|-------------|---------|
| Lamp flux          | 2950 lm | ULOR        | 18%     |
| Luminous efficacy  | 7 lm/W  | Total flux  | 2489 lm |
| CCT                | 3000 K  | Total power | 394 W   |
| CBI                | 100     |             |         |

Mounting mode

Ceiling mo