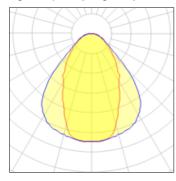

## Light output 1 (integrated)

| Lamp type          | LED     | CCT         | 3000 K |
|--------------------|---------|-------------|--------|
| Nominal lamp power | 58 W    | CRI         | 80     |
| Total flux         | 3600 lm | LOR         | 100%   |
| Luminous efficacy  | 62 lm/W | Total power | 58 W   |