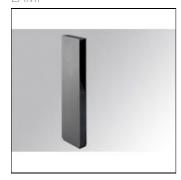

# Product data sheet

SETI SOFT DB 900 WW ANT. SE1090D05S0830NAB

LAMP

Bollard model SETI SOFT DB 900 WW ANT., LAMP brand. Made of exterior anthracite and interior textured black painted extruded aluminium. Model for LED MID-POWER, with warm white colour temperature and control gear included. IP65, IK08 protection rating. Insulation class II.

#### Mounting mode

Standing / Bollard

#### Shape and measurements

Length: 4.72 in Width: 1.57 in Height: 12.80 in