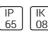

# Product data sheet

SETI SOFT DB 900 WW ANT. SE1090D05S0830NAB

LAMP









Bollard model SETI SOFT DB 900 WW ANT., LAMP brand. Made of exterior anthracite and interior textured black painted extruded aluminium. Model for LED MID-POWER, with warm white colour temperature and control gear included. IP65, IK08 protection rating. Insulation class II.

## Light output 1 (integrated)



| Lamp type          | LED    | CCT         | 3000 K |
|--------------------|--------|-------------|--------|
| Nominal lamp power | 7.4 W  | CRI         | 80     |
| Total flux         | 47 lm  | LOR         | 100%   |
| Luminous efficacy  | 6 lm/W | ULOR        | 10%    |
|                    |        | Total power | 7.4 W  |

#### Mounting mode

Standing / Bollard

#### Shape and measurements

Length: 4.72 in Width: 1.57 in Height: 12.80 in

#### Adjustability

Fixed

#### Electr