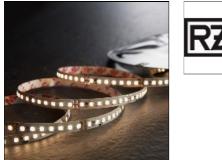

# Product data sheet

LESS IS MORE FLEX PRO 10-3219.3 RZB

Series: Less is more Flex Flexible LED strip on a reel. Installation using 3M heat-conducting adhesive tape. Voltage 24 V. Divisible every 50 mm. 140 LEDs per metre (LED pitch 6, 7mm). Within 3 MacAdam ellipses (3 SDCM). Constant luminous flux and thermal security using IC. Made in EU. Ambient temperature -20° to +55°C. Service life 60,000h L80B10. Dimensions: L 5000, B 8, H 2 Colour Temperature: 4000K Safety Marks: IP 20 CVD