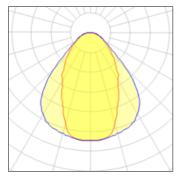

## Light output 1 (integrated)

| Lamp type          | LED     | CCT         | 4000 K |
|--------------------|---------|-------------|--------|
| Nominal lamp power | 26 W    | CRI         | 80     |
| Total flux         | 1800 lm | LOR         | 100%   |
| Luminous efficacy  | 69 lm/W | Total power | 26 W   |