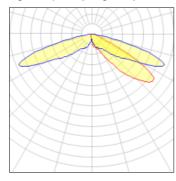

## Light output 1 (integrated)

| Lamp type          | LED     | CCT         | 2700 K |
|--------------------|---------|-------------|--------|
| Nominal lamp power | 34 W    | CRI         | 70     |
| Total flux         | 2549 lm | LOR         | 100%   |
| Luminous efficacy  | 75 lm/W | Total power | 34 W   |