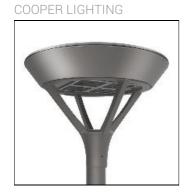

## Product data sheet

PMM MESA PMM-SA1A-727-U-T2-HSS

Die-cast aluminum housing and door, Lumens packages ranging from 3,000 - 29,000 lumens, Choice of 13 high-efficiency, patented AccuLED Optics™, Base casting slip fits over a standard 3" O.D. tenon, Wall, single and dual-mount configurations available, 10kV/10vkA surge protection standard, LED fixture features a five-year warranty