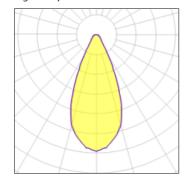

## Light output 1

| 1 x LED            |       |
|--------------------|-------|
| Nominal lamp power | 21.   |
| Lamp flux          | 100   |
| Luminous efficacy  | 47 ln |
| CCT                | 270   |
| CRI                |       |

| 21.5 W  | LOR         | 42%    |
|---------|-------------|--------|
| 1000 lm | Total flux  | 419 lm |
| 47 lm/W | Total power | 21.5 W |
| 2700 K  |             |        |
| 95      |             |        |