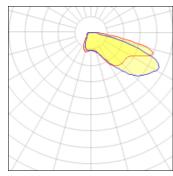

## Light output 1 (integrated)

| Lamp type          | LED      | CCT         | 3000 K |
|--------------------|----------|-------------|--------|
| Nominal lamp power | 24.7 W   | CRI         | 75     |
| Total flux         | 2693 lm  | LOR         | 100%   |
| Luminous efficacy  | 109 lm/W | Total power | 24.7 W |