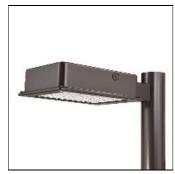

## Product data sheet

RV RIDGEVIEW LED LDRV-SLL-E01-E

**COOPER LIGHTING** 

One-piece, die-cast aluminum housing can be pole or wall-mounted, Optical design creates consistent distribution and scalability, Choice of 12 high-efficiency, patented AccuLED Optics™, Standard in 4000K (+/- 275K) CCT and nominal 70 CRI, Suitable for operation in -40°C to 40°C ambient environments, 120-277V 50/60Hz, 347V 60Hz or 480V 60Hz operation, Proprietary circuit module withstands 10kV of transient line surge, Optional battery pack and bi-level switching, Five-year warranty

Mounting mode

Pole top mounted

Shape and measurements

Length: 2.04 in Width: 12.00 in Height: 0.39 in

Adjustability

Fixed

Electric

System power: 24.7 W