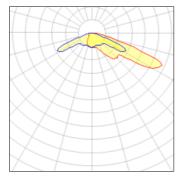

### Light output 1 (integrated)

| Lamp type          | LED      | CCT         | 5700 K  |
|--------------------|----------|-------------|---------|
| Nominal lamp power | 156.5 W  | CRI         | 70      |
| Total flux         | 12076 lm | LOR         | 100%    |
| Luminous efficacy  | 77 lm/W  | Total power | 156.5 W |