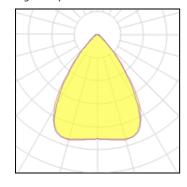

# Product data sheet

ARENA 1200 WHITE MEDIUM 11830LM 4000K RA>80 DALI 5703821174480

SG ARMATUREN

Arena is an energy efficient surface mounted IP23 luminaire for use in industry and storage. It is easy to install with hinged gear tray, and can be mounted either direct on ceiling (screws) or by using the mounting hooks for horizontal wiring. Arena is available in two lengths and with three different light distributions. Light distribution Direct (Medium) Light technic LED 77W 4000K Ra>80 SDCM 3 L90/B10 >70,000 hrs L80/B20 >70,000 hrs Control/Dimming DALI Protection Class I IP23 IK08 Energy and approvals CE Materials and finish Housing: Sheet steel Colour: White (RAL 9010, 20% gloss) Optics: PMMA Mounting/Connection Suspended or surface, Indoor Cable entry: end caps (knock out) 5 pole screwless terminal block Max. luminaires per circuit breaker: B10: 12, B16: 21, C10: 19, C16: 34