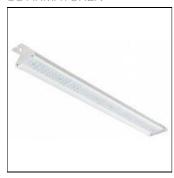

# Product data sheet

ARENA 1200 WHITE MEDIUM 11830LM 4000K RA>80 DALI 5703821174480

SG ARMATUREN

Arena is an energy efficient surface mounted IP23 luminaire for use in industry and storage. It is easy to install with hinged gear tray, and can be mounted either direct on ceiling (screws) or by using the mounting hooks for horizontal wiring. Arena is available in two lengths and with three different light distributions. Light distribution Direct (Medium) Light technic LED 77W 4000K Ra>80 SDCM 3 L90/B10 >70,000 hrs L80/B20 >70,000 hrs Control/Dimming DALI Protection Class I IP23 IK08 Energy and approvals CE Materials and finish Housing: Sheet steel Colour: White (RAL 9010, 20% gloss) Optics: PMMA Mounting/Connection Suspended or surface, Indoor Cable entry: end caps (knock out) 5 pole screwless terminal block Max. luminaires per circuit breaker: B10: 12, B16: 21, C10: 19, C16: 34

## Shape and measurements

Length: 50.00 in Width: 5.45 in Height: 2.35 in