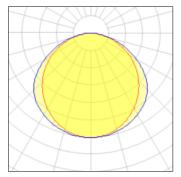

### Light output 1 (integrated)

| Lamp type          | LED      | CCT         | 3114 K |
|--------------------|----------|-------------|--------|
| Nominal lamp power | 79.3 W   | CRI         | 83     |
| Total flux         | 9408 lm  | LOR         | 100%   |
| Luminous efficacy  | 119 lm/W | Total power | 79.3 W |