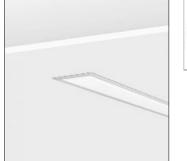

## NOTUS 3 LINEAR LED 3940MM

830

BRIGHT SPECIAL LIGHTING

Housing :Extruded aluminium Diffuser :Matt opal cover of extruded PMMA Control Gear :Built-in electronic power supply Watt :Max 131.2W Transmittance :70% IP :40 IK :04 • Optional accessories • LED replacement with tools Colors : -10 White -20 Black -90 Anoxal matt

### Mounting mode

Ceiling recessed

#### Shape and measurements

Length: 156.69 in Width: 4.41 in Height: 3.46 in