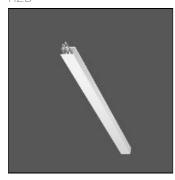

## Product data sheet

LOUI 27 90-LM118-1200

RZB

Surface module LED/16,3W-3000K L1200 Attention: This article is only available in combination with a Less is more 27 configuration. You can find our Less is more 27 configurator under https://www.rzb.de/en/products/loui-configurator/

Mounting mode

Wall mounted

Shape and measurements

Length: 1.06 in Width: 47.24 in Height: 1.26 in

Adjustability

Fixed

Electric

System power: 21 W