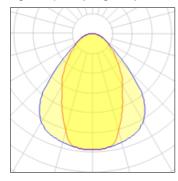

## Light output 1 (integrated)

| Lamp type          | LED     | CCT         | 3000 K |
|--------------------|---------|-------------|--------|
| Nominal lamp power | 21 W    | CRI         | 80     |
| Total flux         | 1450 lm | LOR         | 100%   |
| Luminous efficacy  | 69 lm/W | Total power | 21 W   |