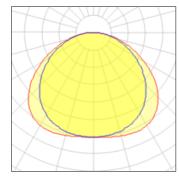

## Light output 1 (integrated)

| Lamp type          | LED     | CCT         | 3000 K |
|--------------------|---------|-------------|--------|
| Nominal lamp power | 55 W    | CRI         | 82     |
| Total flux         | 4630 lm | LOR         | 100%   |
| Luminous efficacy  | 84 lm/W | Total power | 55 W   |