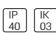

## Product data sheet

FLAT POLYMERO 311626.002.7

RZB







Series: FLAT POLYMERO Decorative round surface-mounted luminaire. Base: metal, powder-coated. Diffuser made of non-yellowing plastic (PMMA), opal. Diffuser fastening: patented push system. Suitable for ceiling mounting, wall (surface). Colour: white Diameter: 300 mm Height: 100 mm Lamp: LED Socket: without socket Colour temperature: 3000K Colour rendering index (CRI): 80 System power: 10 W Rated luminous flux: 1050 Im Luminous efficiency: 105 Im/W Control gear: Regulated power supply Protection class: I Type of protection: IP 40

## Light output 1 (integrated)



| Lamp type          | LED      | CCT         | 3000 K |
|--------------------|----------|-------------|--------|
| Nominal lamp power | 10 W     | CRI         | 80     |
| Total flux         | 1050 lm  | LOR         | 100%   |