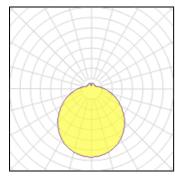

## Light output 1 (integrated)

| Lamp type          | LED      | CCT         | 3000 K |
|--------------------|----------|-------------|--------|
| Nominal lamp power | 10 W     | CRI         | 80     |
| Total flux         | 1050 lm  | LOR         | 100%   |
| Luminous efficacy  | 105 lm/W | ULOR        | 15%    |
|                    |          | Total power | 10 W   |