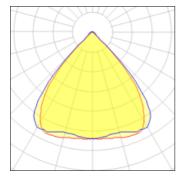

## Product data sheet

DRUPL70 FLANGE CURVED COVER BLACK LED 3000K 80° 9X57230X+93570232

MODULAR

Glare-free continuous light Sunlight shining through raindrops, creates eye-catching scenes. The latest lighting solution, Drupl 70 is designed specifically for the office market. The unique lenses, as an optical component combined with LED, guarantee a very low UGR. Perfectly responding to the requirements of EN12464-1 for workstations. Continuous line constructed with several modules of 280mm length Attention: Minimum 2 modules in profile

## Light output 1

| 1 x LED            |         |             |  |
|--------------------|---------|-------------|--|
| Nominal lamp power | 9 W     | LOR         |  |
| Lamp flux          | 945 lm  | Total flux  |  |
| Luminous efficacy  | 99 lm/W | Total power |  |
| CCT                | 3000 K  |             |  |
| CRI                | 90      |             |  |