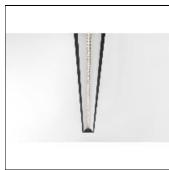

## Product data sheet

DRUPL70 FLANGE CURVED COVER BLACK LED 3000K 80° 9X57230X+93570232

MODULAR

Glare-free continuous light Sunlight shining through raindrops, creates eye-catching scenes. The latest lighting solution, Drupl 70 is designed specifically for the office market. The unique lenses, as an optical component combined with LED, guarantee a very low UGR. Perfectly responding to the requirements of EN12464-1 for workstations. Continuous line constructed with several modules of 280mm length Attention: Minimum 2 modules in profile