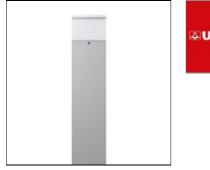

## TOWER4-BOLLARD

7153-0-3-873-XX

UNILAMP

TOWER family is designed with the clean-cut line to provide scenic lighting in modern architectural environment. Version with opal diffuser diffused the light symmetrically. It is suitable to be installed in gardens, pathways, squares and open spaces. The aluminium body together with high impact resistant plastic cover in Polycarbonate helps to protect the luminaires against vandalism and corrosion. It is operated with high power LED in COB technology from Citizen. We supply the bollard at different height according to the customer design. Anchorage unit for concrete foundation is available as an accessory. Spec • Designed, Manufactured and tested according to IEC 60598-1, IEC 60598-2-1 and VDE regulations. • LM6 Die Cast Aluminium and Extruded Aluminium body. • Stainless steel screws. • Nano Ceramic surface conversion. • Double layer coating. • Polycarbonate diffuser. • Post-cured silicone gasket. • High quality LED module and driver. • Aluminium louver. • GFR PA6.6 Terminal block. • Weather proof TPE grommet. • Bollard pre-wired with outdoor cable. • Installation work has to be carried on according to the enclosed product manual.