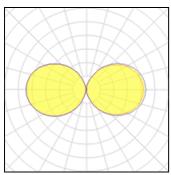

## Light output 1

1 x LED Nominal lamp power Lamp flux Luminous efficacy CCT CRI

20 W 1800 lm 90 lm/W 3000 K 80

| LOR         | 35%    |
|-------------|--------|
| ULOR        | 17%    |
| Total flux  | 621 lm |
| Total power | 20 W   |
|             |        |