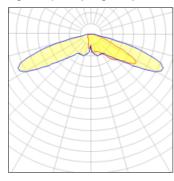

## Light output 1 (integrated)

| Lamp type          | LED      | CCT         | 5700 K |
|--------------------|----------|-------------|--------|
| Nominal lamp power | 225 W    | CRI         | 70     |
| Total flux         | 23610 lm | LOR         | 100%   |
| Luminous efficacy  | 105 lm/W | Total power | 225 W  |