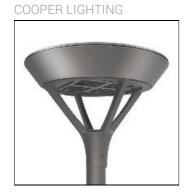

## Product data sheet

MSA MESA LED MSA-SA4C-760-U-SL3

Die-cast aluminum housing and door, Lumens packages ranging from 3,000 - 29,000 lumens, Choice of 13 high-efficiency, patented AccuLED Optics™, Base casting slip fits over a standard 3" O.D. tenon, Wall, single and dual-mount configurations available, 10kV/10vkA surge protection standard, LED fixture features a five-year warranty