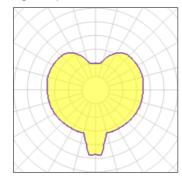

## 1 x Halogen low voltage lamp without reflector

| Nominal lamp power | 100 W   | Socket      | E27     |
|--------------------|---------|-------------|---------|
| Lamp flux          | 1470 lm | LOR         | 86%     |
| Luminous efficacy  | 13 lm/W | ULOR        | 43%     |
| CCT                | 2821 K  | Total flux  | 1261 lm |
| CRI                | 99      | Total power | 100 W   |