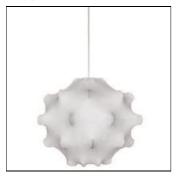

## Product data sheet

TARAXACUM 1 F7401009

FLOS

Suspension lamp providing diffused ligh-ting. White powder coated internal steel structure sprayed with a unique "cocoon" resin to create the diffuser which is then protected by a transparent sprayed on finish. Power cord length 4000 mm.Net weight 2,10 kg.

Mounting mode

Pendant

Shape and measurements

Length: 26.88 in Width: 26.88 in Height: 20.04 in

Adjustability

Fixed

Electric

System power: 100 W