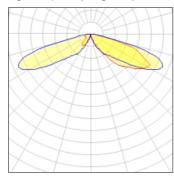

## Light output 1 (integrated)

| Lamp type          | LED     | CCT         | 2200 K |
|--------------------|---------|-------------|--------|
| Nominal lamp power | 54 W    | CRI         | 70     |
| Total flux         | 4786 lm | LOR         | 100%   |
| Luminous efficacy  | 89 lm/W | Total power | 54 W   |