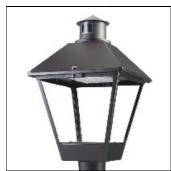

## Product data sheet

LXF/LXT LEXINGTON HID/LED LXF.LXT-PA1-50-722-U-T4W

COOPER LIGHTING

Aluminum housing, top, and base, Greater than 98% life at 60,000 hours ( $40^{\circ}$ C) (LED), Up to 140 lumens per watt, Lumen packages ranging from 2,000 – 11,000 lumens, Self-aligning pole-top fitter fits 2-3/8" and 3" O.D. tenons, Optional NEMA photocontrol receptacle, Five-year warranty (LED)