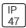

## Product data sheet

LDRT8B LED 8" ROUND RECESSED RETROFIT DOWNLIGHT LD8B10D010 ER8B10935 8LBS0WH

**COOPER LIGHTING** 







Retrofit, remodel, install from below, downlight or wall wash, Excellent light control and low aperture brightness, Available for shallow or standard plenums; ENERGY STAR® qualified, Spun aluminum reflectors in a variety of finishes, 6 color temperatures: 2400K, 2700K, 3000K, 3500K, 4000K and 5000K CCT, CRI: 80, 90 or 97; D2W™ option from 3000K to 1850K, W2N Tunable White 2700K-6500K or 2000K-5000K, Lumens: 1,000-20,000; 0-10V dimming down to 1%, WaveLinx and DLVP connected lighting systems compatibility, 5-year warranty

## Light output 1 (integrated)



| Lamp type          | LED      | CCT         | 3500 K |
|--------------------|----------|-------------|--------|
| Nominal lamp power | 10.2 W   | CRI         | 90     |
| Total flux         | 1034 lm  | LOR         | 100%   |
| Lumino