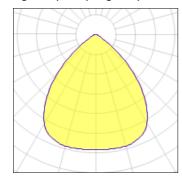

## Light output 1 (integrated)

| Lamp type          | LED      | CCT         | 3500 K |
|--------------------|----------|-------------|--------|
| Nominal lamp power | 10.2 W   | CRI         | 90     |
| Total flux         | 1034 lm  | LOR         | 100%   |
| Luminous efficacy  | 101 lm/W | Total power | 10.2 W |