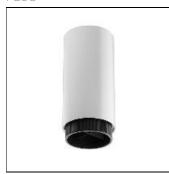

# Product data sheet

TUBULAR BELLS PRO 07.9451/PH LED/8,5W/OUT

FLOS

Ceiling luminaires for direct illumination. Body of the luminaire made of extrusion aluminium. Zoom lens available to regulate the opening grade of luminous beam. Versions 1/2 are available in two different lengths: 100 and 550mm. The LED version and the PRO versions have a crosshead shielded. Available finishes: white (09, 11), satin anodized aluminium (61, AS), anodized black (30, AN).

## Shape and measurements

Length: 3.94 in Width: 3.94 in Height: 9.98 in