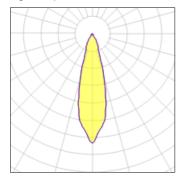

### Light output 1

| 1 x LED            |         |
|--------------------|---------|
| Nominal lamp power | 8.5 V   |
| Lamp flux          | 580 ln  |
| Luminous efficacy  | 22 lm/V |
| CCT                | 3000 l  |
| CRI                | 80      |

| n/W  | Total power | 8.5 W |
|------|-------------|-------|
| 00 K |             |       |
| 80   |             |       |

33%

189 lm

LOR

Total flux