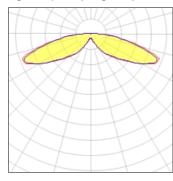

## Light output 1 (integrated)

| Lamp type          | LED      | CCT         | 2700 K |
|--------------------|----------|-------------|--------|
| Nominal lamp power | 31 W     | CRI         | 70     |
| Total flux         | 3244 lm  | LOR         | 100%   |
| Luminous efficacy  | 105 lm/W | ULOR        | 4%     |
|                    |          | Total nower | 31 W   |