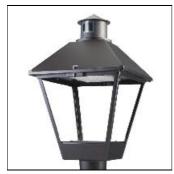

## Product data sheet

LXF/LXT LEXINGTON HID/LED LXF.LXT-PA1-30-727-U-5WQ-A

COOPER LIGHTING

Aluminum housing, top, and base, Greater than 98% life at 60,000 hours ( $40^{\circ}$ C) (LED), Up to 140 lumens per watt, Lumen packages ranging from 2,000 – 11,000 lumens, Self-aligning pole-top fitter fits 2-3/8" and 3" O.D. tenons, Optional NEMA photocontrol receptacle, Five-year warranty (LED)

Mounting mode

Pole top mounted

Shape and measurements

Height: 10.00 in Diameter: 14.00 in

Adjustability

Fixed

Electric

System power: 31 W