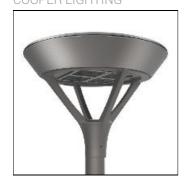

## Product data sheet

PMM MESA PMM-SA2C-750-U-5NQ COOPER LIGHTING

Die-cast aluminum housing and door, Lumens packages ranging from 3,000 - 29,000 lumens, Choice of 13 high-efficiency, patented AccuLED Optics™, Base casting slip fits over a standard 3" O.D. tenon, Wall, single and dual-mount configurations available, 10kV/10vkA surge protection standard, LED fixture features a five-year warranty