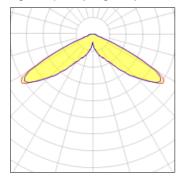

## Light output 1 (integrated)

| Lamp type          | LED      | CCT         | 5000 K |
|--------------------|----------|-------------|--------|
| Nominal lamp power | 113 W    | CRI         | 70     |
| Total flux         | 12623 lm | LOR         | 100%   |
| Luminous efficacy  | 112 lm/W | Total power | 113 W  |