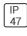

## Product data sheet

GAA GALLEONAIRE LED GAA-AF-06-LED-U-T3R COOPER LIGHTING







Choice of 16 high-efficiency, patented AccuLED Optics™, 3,400 - 61,800 lumens, up to 131 lp/W, Standard in 4000K CCT, 70 CRI, optional 2700K, 3000K, 5000K and 6000K, -40°C to 40°C operating range, 120-277V 50/60Hz, 347V 60Hz or 480V 60Hz operation, IP66 rated housing and LED Light Squares, Thermally conductive polymer heatsink for up to 22% weight reduction, Pole, mast-arm or wall-mounted configurations, 3G vibration rated, Five-year warranty

## Light output 1 (integrated)



| Lamp type          | LED      | CCT         | 4000 K |
|--------------------|----------|-------------|--------|
| Nominal lamp power | 333 W    | CRI         | 70     |
| Total flux         | 36273 lm | LOR         | 100%   |
| Luminous efficacy  | 109 lm/W | Total power | 333 W  |

Mounting mode

Pole top mounte