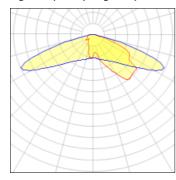

## Light output 1 (integrated)

| Lamp type          | LED      | CCT         | 4000 K |
|--------------------|----------|-------------|--------|
| Nominal lamp power | 333 W    | CRI         | 70     |
| Total flux         | 36273 lm | LOR         | 100%   |
| Luminous efficacy  | 109 lm/W | Total power | 333 W  |