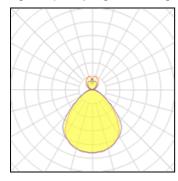

# Light output 1 (integrated, emergency)

| Lamp type          | LED      | CCT         | 4000 K |
|--------------------|----------|-------------|--------|
| Nominal lamp power | 48 W     | CRI         | 80     |
| Total flux         | 6485 lm  | LOR         | 100%   |
| Luminous efficacy  | 135 lm/W | ULOR        | 20%    |
|                    |          | Total power | 48 W   |