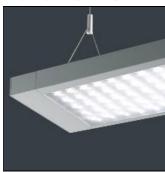

# Product data sheet

LIGHT LINE CONTINUOUS LED - 42W - SMARTSCAN - 4000K- SMARTSCAN EMERGENCY WLL16055

THORLUX LIGHTING

High performance LED or T5 suspended luminaires. Available as end to end or continuous versions using infill sections and corner joints. Infill sections are complete with interconnecting wiring and can contain spotlights or emergency Scanlight AT LED Downlighters. Applications; offices, school, libraries.

#### Mounting mode

Pendant

# Shape and measurements

Length: 58.62 in Width: 6.50 in Height: 2.20 in