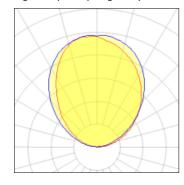

## Light output 1 (integrated)

| Lamp type          | LED     | CCT         | 3000 K |
|--------------------|---------|-------------|--------|
| Nominal lamp power | 17.5 W  | CRI         | 85     |
| Total flux         | 1730 lm | LOR         | 100%   |
| Luminous efficacy  | 99 lm/W | ULOR        | 100%   |
|                    |         | Total power | 17.5 W |