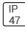

## Product data sheet

MPBL LED PATIENT BED LIGHT MPBL-2-LD4-UNV-1STDUP-0DOWN-40

**COOPER LIGHTING** 







Ideal for patient rooms when wall mount illumination is preferred, Aesthetically pleasing fixture provides an upgrade to any space, Die-cast aluminum end caps, Dedicated LED divider for independent up/down switching, Extruded aluminum rail and housing for durability and aesthetics, Matte white powder coat paint. Anti-microbial paint available, Available in 2' and 4' lengths, Smooth frosted, linear ribbed top and bottom lenses for easy cleaning, Low voltage controller available

## Light output 1 (integrated)



| Lamp type          | LED     | CCT         | 3000 K |
|--------------------|---------|-------------|--------|
| Nominal lamp power | 17.5 W  | CRI         | 85     |
| Total flux         | 1730 lm | LOR         | 100%   |
| Luminous efficacy  | 99 lm/W | ULOR        | 100%   |
|